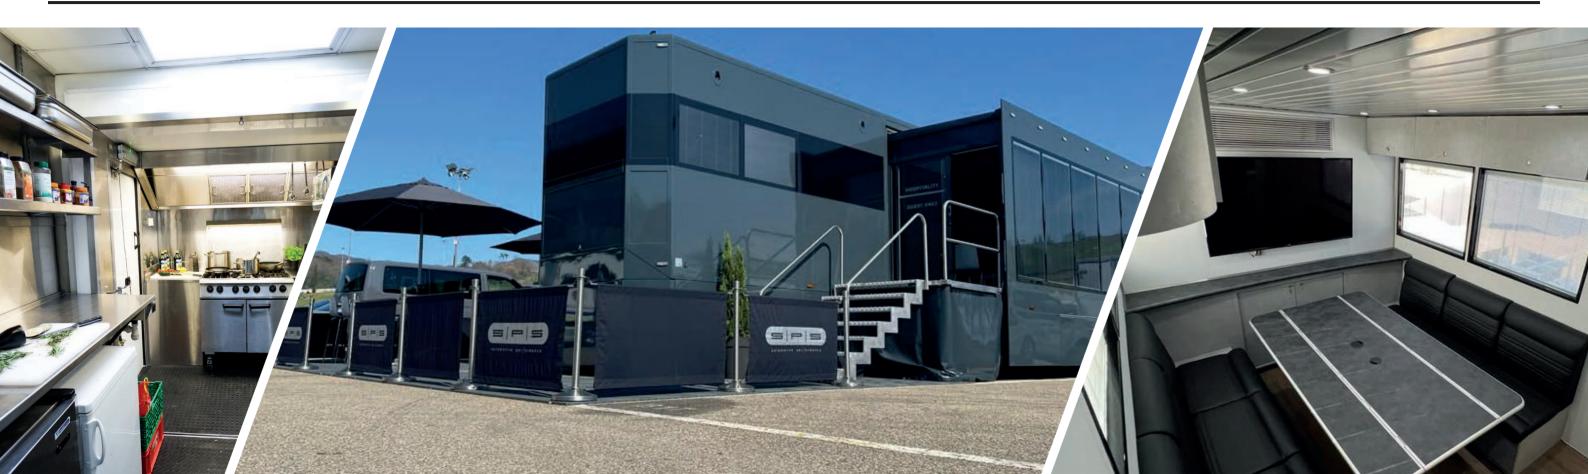

## MOBILE AND COMPACT ALL-IN-ONE HOSPITALITY CONCEPT

Visionary design, innovative technology and the highest level of engineering - the Bence Suite is a turnkey hospitality that offers not only an unbeatable cost-benefit ratio, but also the highest level of comfort and luxury. With the generous amount of space, the and unique design, this event location with fully equipped gastro kitchen and exclusive guest room is the perfect solution for any event.

Up to 52 People

100 m<sup>2</sup>

**Individual configuration** Interior design & branding

**Environment friendly** Resource-saving use

Time saving Fast assembly & disassembly

Representative appearance Design & room concepts