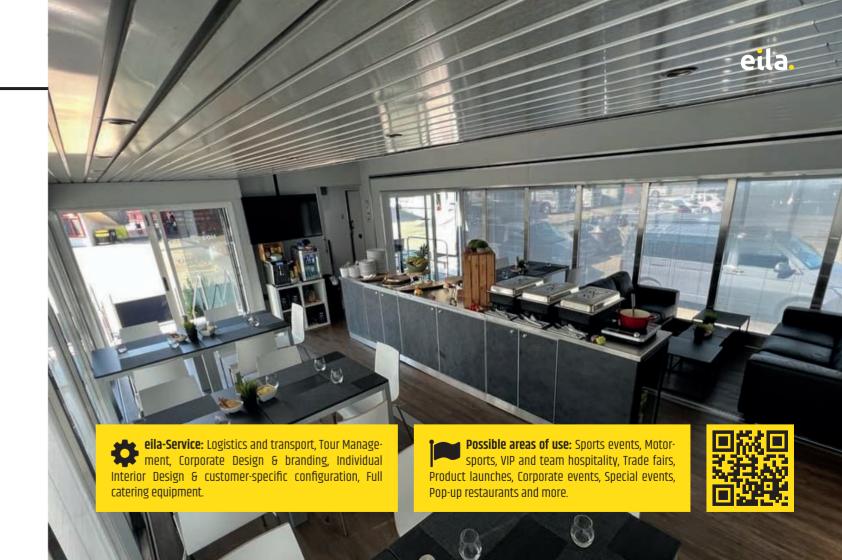

## MOBILE AND COMPACT ALL-IN-ONE HOSPITALITY CONCEPT

Visionary design, innovative technology and the highest level of engineering - the Bence Suite is a turnkey hospitality that offers not only an unbeatable cost-benefit ratio, but also the highest level of comfort and luxury. With the generous amount of space, the and unique design, this event location with fully equipped gastro kitchen and exclusive guest room is the perfect solution for any event.

Up to 52 People

100 m<sup>2</sup>

**Individual configuration** Interior design & branding

**Environment friendly** Resource-saving use

Time saving Fast assembly & disassembly

Representative appearance Design & room concepts

Cost efficient Low personnel & transport effort

Failure protection & insurance

EXPERIENCE THE WORLD OF EILA >>>

The complete eila collection is available both as a download via the QR code above and free of charge on our website. For digital use, you can access our fleet online with just one click. Send the collection conveniently to your team.