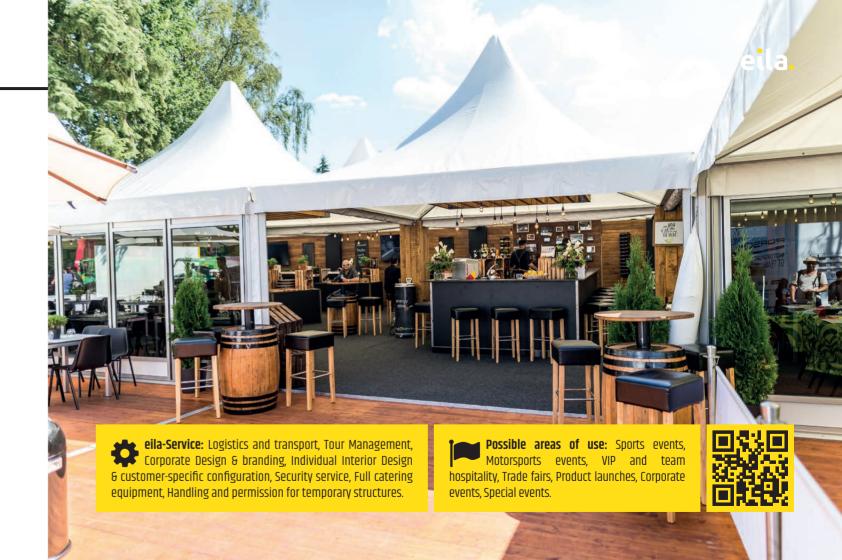

### MAXIMUM COST EFFICIENCY AND SPATIAL SCALABILITY

The Pagoda System enables you to present your event in a cost-effective and representative manner. The innovative design and the large window fronts create a spacious and open feeling. Regardless of whether it is branding, size or interior design, the Pagoda System can be perfectly adapted to your needs and your event. This mobile tent solution offers the highest level of cost efficiency and spatial scalability paired with a modern design. The right location for every event size.

2 Days

Cost efficient Low personnel & transport effort

Almost unlimited space Modular system

Customer references: ADAC, BMW, Opel, Suzuki and many more.

#### POSSIBLE AREAS OF USE

Sporting events, motorsports, VIP and team hospitality, trade shows, product presentations, corporate events, special events and more.

SIZE 2