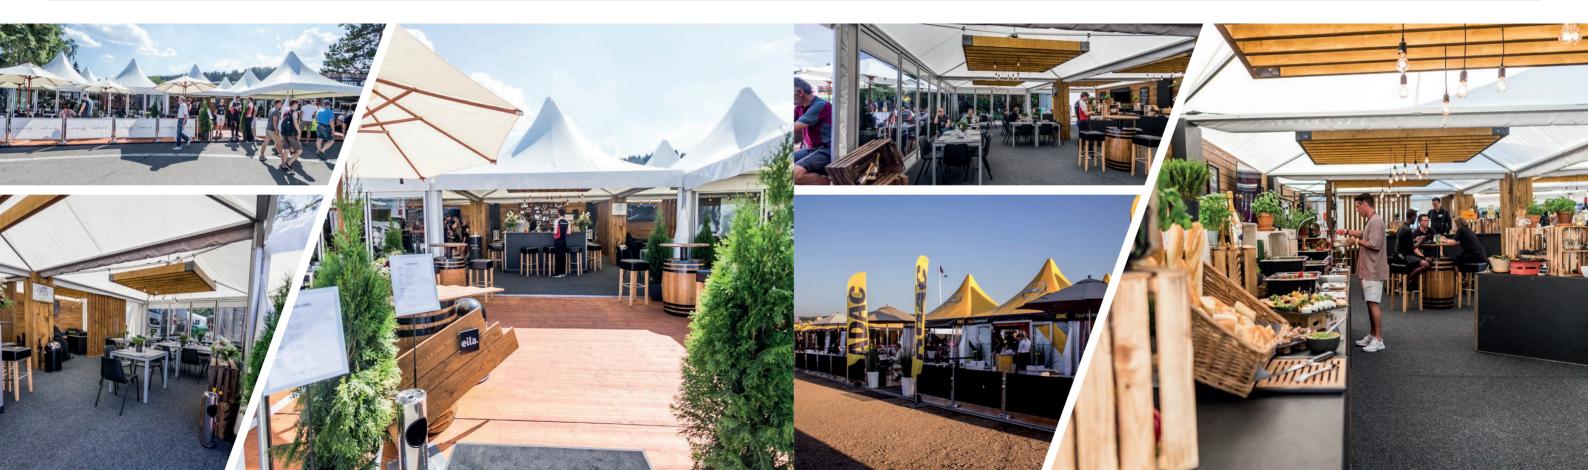

reate a spacious and open feeling. Regardless of whether it is branding, size or interior design, the Pagoda System can be perfectly adapted to your needs and your event. This mobile tent solution offers the highest level of cost efficiency and spatial scalability paired with a modern design. The right location for every event size.



15 – 500 People

25 m<sup>2</sup> up to 500 m<sup>2</sup>



Fast assembly & disassembly



**Individual configuration** Interior design & branding



Representative appearance Design & room concepts



Failure protection & insurance



2 Days



Cost efficient Low personnel & transport effort



Almost unlimited space Modular system

Customer references: ADAC, BMW, Opel, Suzuki and many more.



### >> PAGODA SYSTEM // Mobile Eventlocations // Impressions





# **PAGODA SYSTEM**

#### POSSIBLE AREAS OF USE

Sporting events, motorsports, VIP and team hospitality, trade shows, product presentations, corporate events, special events and more.













SIZE 2









#### SIZE 4













SIZE 6











SIZE 8





Setup

|          | ·                  |                                 |                                               |                                                              |
|----------|--------------------|---------------------------------|-----------------------------------------------|--------------------------------------------------------------|
| 2 People | 2 People           | 4 People                        | 6 People                                      | 8 People