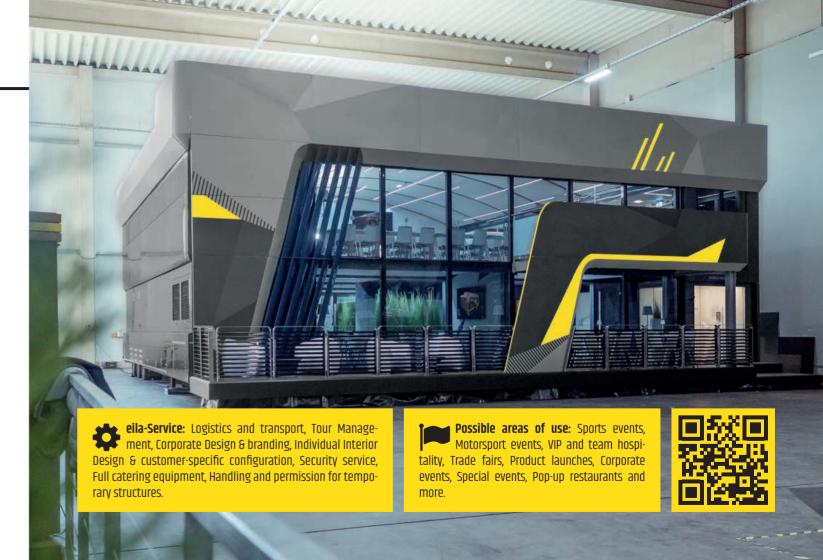

## **EILA CUBE HOSPITALITY**

## PATENTED MULTILEVEL HOSPITALITY WITH UNIQUE DESIGN

The largest and most impressive hospitality in the eila rental park leaves nothing to be desired and convinces with a high recognition value and absolute functionality. On a comparatively small footprint, our Cube offers enough space for your team and your guests on two levels.

50 – 400 People

Cost efficient Low personnel & transport effort

Representative appearance Design & room concepts

Failure protection & insurance

Fast assembly & disassembly

Time saving

2 – 3 Days

**Individual configuration** Interior design & branding

**Environment friendly & sustainable** Resource-saving use

EXPERIENCE THE WORLD OF EILA >>>

The complete eila collection is available both as a download via the QR code above and free of charge on our website. For digital use, you can access our fleet online with just one click. Send the collection conveniently to your team.