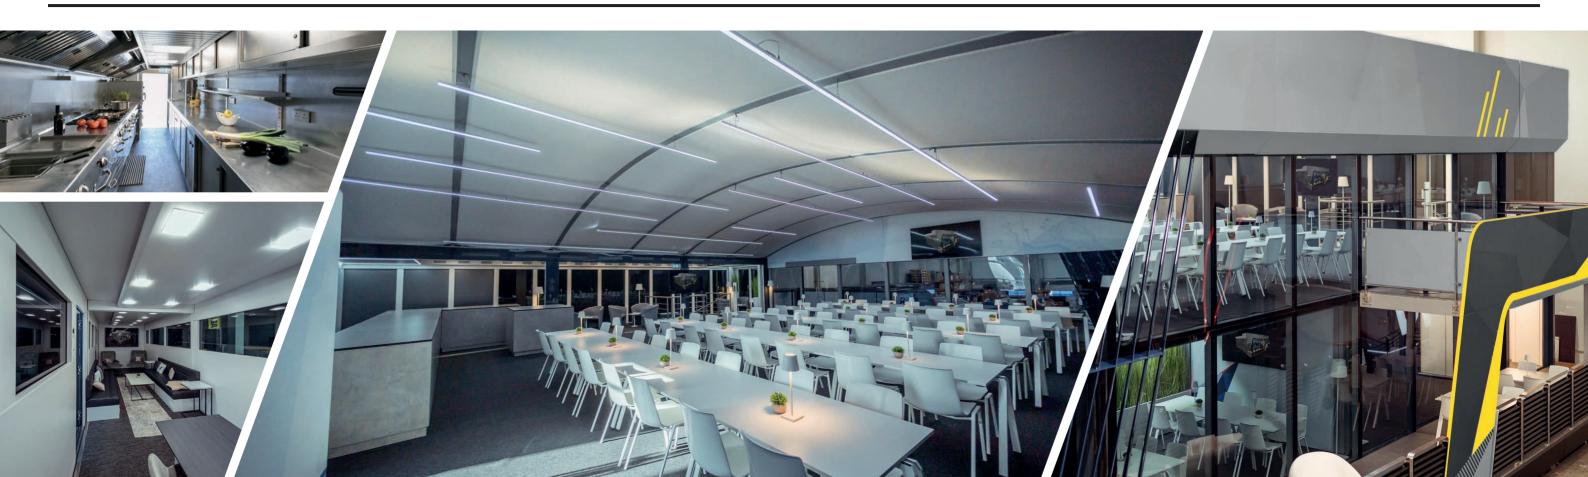

## PATENTED MULTILEVEL HOSPITALITY WITH UNIQUE DESIGN

The largest and most impressive hospitality in the eila rental park leaves nothing to be desired and convinces with a high recognition value and absolute functionality. On a comparatively small footprint, our Cube offers enough space for your team and your guests on two levels.

50 – 400 People

Cost efficient Low personnel & transport effort

Representative appearance Design & room concepts

Failure protection & insurance

Fast assembly & disassembly

Time saving

2 – 3 Days

**Individual configuration** Interior design & branding